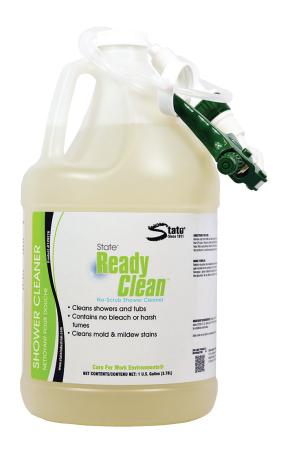

ACCURATE • AVAILABLE • RESPONSIVE • QUICK

- Spray today, rinse tomorrow
- Removes soap scum, mold and mildew stains
- Contains no bleach or harsh fumes

## **Product Overview:**

Effortlessly clean soap scum and prevent buildup with our powerful, No-Scrub Shower Cleaner. Designed to cling to hard, non-porous surfaces, it tackles mold and mildew stains with ease. Simply spray, let sit, and rinse residue away. For heavily stained surfaces, wiping down surface after rinsing might be required.

## **Technical Data:**

Appearance: clear, colorless to light yellow Scent: vanilla pH: 9.0-10.0

129277 1 GL Bottle/CS4 with 4 sprayers